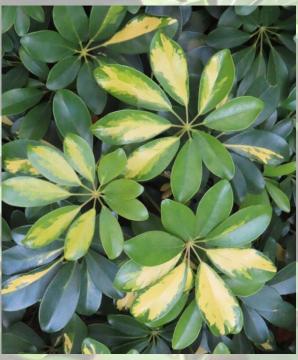

## Shefflera arboricola

常綠灌木,原生於台灣。其葉片排列像雨傘一般,為掌狀複葉,於夏季開橙色花朵。鵝掌藤能夠適應陰暗環境生長及易於保養,大量用於園林綠化用途及室內盆栽擺設。鵝掌藤有不同的栽培品種,其葉片有黃斑適合作為觀葉植物。

Umbrella Plant is an evergreen shrub which is native in Taiwan. The leaves are arranged in an umbrella-like pattern (palmate compound leaves). It bears orange flowers during summer. Umbrella Plants can tolerate shaded environment and are ease of care so they are widely selected in greening and as a common indoor species. There are a few cultivars, which have variegated leaves, suitable as ornamental foliage plants.

斑葉 variegated leaves

掌狀複葉 palmate compound leaves