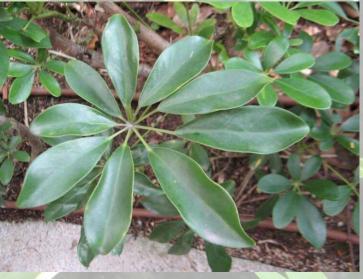

## Shefflera arboricola

常綠灌木,原生於台灣。其葉片排列像雨傘一般,為掌狀複葉,於夏季開橙色花朵。鵝掌藤能夠適應陰暗環境生長及易於保養,大量用於園林綠化用途及室內盆栽擺設。鵝掌藤有不同的栽培品種,其葉片有黃斑適合作為觀葉植物。

Umbrella Plant is an evergreen shrub which is native in Taiwan. The leaves are arranged in an umbrella-like pattern (palmate compound leaves). It bears orange flowers during summer. Umbrella Plants can tolerate shaded environment and are ease of care so they are widely selected in greening and as a common indoor species. There are a few cultivars, which have variegated leaves, suitable as ornamental foliage plants.

斑葉 variegated leaves

掌狀複葉 palmate compound leaves